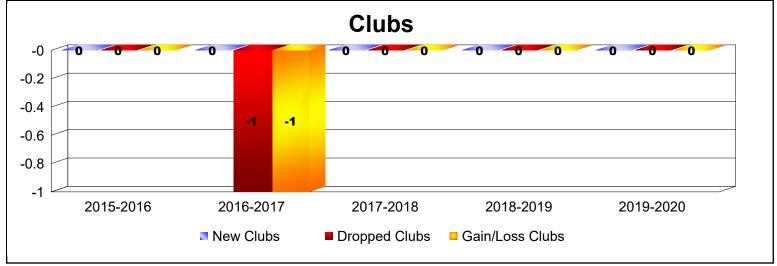

District A 3 As of June 2020 Cumulative

| Year      | New<br>Clubs | Dropped<br>Clubs | Gain/<br>Loss<br>Clubs | New<br>Members | Charter<br>Members | Reinstate<br>Members | Transfer<br>Members | Total<br>Member<br>Added | Total<br>Members<br>Dropped | Gain/<br>Loss<br>Members |
|-----------|--------------|------------------|------------------------|----------------|--------------------|----------------------|---------------------|--------------------------|-----------------------------|--------------------------|
| 2015-2016 | 0            | 0                | 0                      | 153            | 2                  | 8                    | 26                  | 189                      | -180                        | 9                        |
| 2016-2017 | 0            | -1               | -1                     | 105            | 1                  | 9                    | 16                  | 131                      | -172                        | -41                      |
| 2017-2018 | 0            | 0                | 0                      | 168            | 4                  | 9                    | 13                  | 194                      | -222                        | -28                      |
| 2018-2019 | 0            | 0                | 0                      | 138            | 0                  | 17                   | 7                   | 162                      | -175                        | -13                      |
| 2019-2020 | 0            | 0                | 0                      | 89             | 2                  | 8                    | 6                   | 105                      | -190                        | -85                      |
| Average   | 0            | 0                | 0                      | 131            | 2                  | 10                   | 14                  | 156                      | -188                        | -32                      |