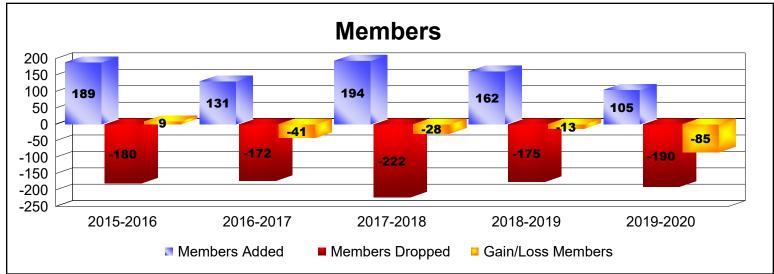

District A 3 As of June 2020 Cumulative

| Year      | New<br>Clubs | Dropped<br>Clubs | Gain/<br>Loss<br>Clubs | New<br>Members | Charter<br>Members | Reinstate<br>Members | Transfer<br>Members | Total<br>Member<br>Added | Total<br>Members<br>Dropped | Gain/<br>Loss<br>Members |
|-----------|--------------|------------------|------------------------|----------------|--------------------|----------------------|---------------------|--------------------------|-----------------------------|--------------------------|
| 2015-2016 | 0            | 0                | 0                      | 153            | 2                  | 8                    | 26                  | 189                      | -180                        | 9                        |
| 2016-2017 | 0            | -1               | -1                     | 105            | 1                  | 9                    | 16                  | 131                      | -172                        | -41                      |
| 2017-2018 | 0            | 0                | 0                      | 168            | 4                  | 9                    | 13                  | 194                      | -222                        | -28                      |
| 2018-2019 | 0            | 0                | 0                      | 138            | 0                  | 17                   | 7                   | 162                      | -175                        | -13                      |
| 2019-2020 | 0            | 0                | 0                      | 89             | 2                  | 8                    | 6                   | 105                      | -190                        | -85                      |
| Average   | 0            | 0                | 0                      | 131            | 2                  | 10                   | 14                  | 156                      | -188                        | -32                      |